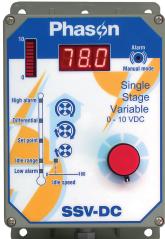

## VFD'S

- · NEMA 4X (IP65) indoor rated
  - · Disconnects available
  - · 0-10 vdc speed controls available
  - · Filtered and non-filtered
- · All size VFD's available to fit your needs