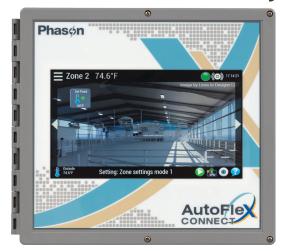

## **CONTROLLERS**

- · Tunnel ventilation or cross ventilation, we have the controls you need!
- · Temperature probe zoning and averaging depending on your design
- · Variable controls for all of your VFD's
- · Controls programmed and back-up with in-house design and tech support
- Advanced controls for the complete solution
- · Custom controls built to your needs