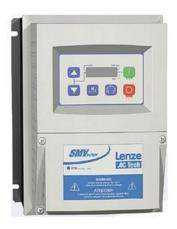

## VFD'S

- · NEMA 4X (IP65) indoor rated
  - · Disconnects available
  - · 0-10 vdc speed controls available
  - · Filtered and non-filtered
- · All size VFD's available to fit your needs