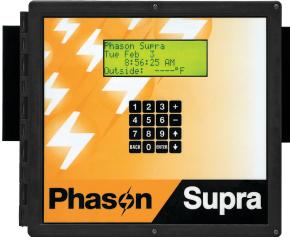

## **CONTROLLERS**

- · Tunnel ventilation or cross ventilation, we have the controls you need!
- · Temperature probe zoning and averaging depending on your design
- · Variable controls for all of your VFD's
- · Controls programmed and back-up with in-house design and tech support
- Advanced controls for the complete solution
- · Custom controls built to your needs