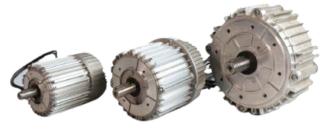

## <u>BUILT-IN VFD</u>

- Greater energy efficiency
- Less risk of stray voltage
- Smooth, quiet, and consistent performance
- Eliminates jerky movements