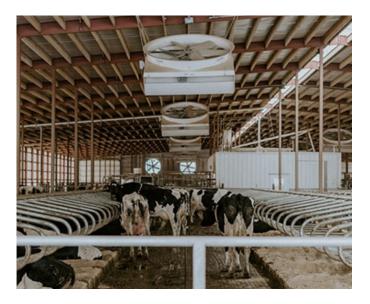

# EC MOTOR FANS

Transform your farm!

Electronically Commutated (EC) Fans are the smart choice for modern dairies!