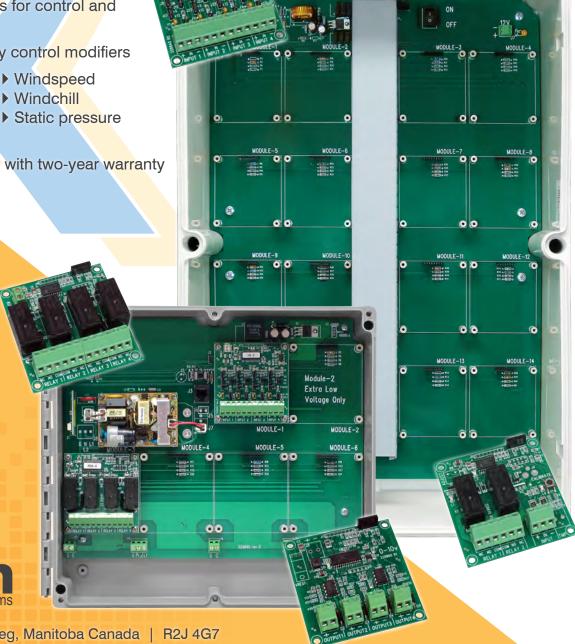

## **Features**

- Intuitive user interface
- Local configuration and monitoring using the 10-inch touchscreen display
- Remote configuration and monitoring from any web-enabled device
- Easy expansion with modular design
- Standard interchangeable modules for control of fixed and variable speed fans, heaters, inlets, and curtains
- Sixteen available zones for control and monitoring
- Primary and secondary control modifiers
  - ▶ Temperature

  - ▶ Humidity
  - THI
  - Rain

2 Terracon Place | Winnipeg, Manitoba Canada | R2J 4G7

Phone: 204-233-1400 | Fax: 204-233-3252

Visit: www.autoflexcontrols.com | E-mail: sales@phason.ca