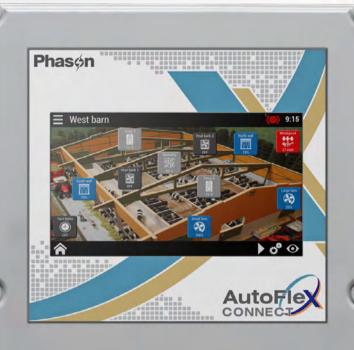

## Stay connected

## Anywhere, anytime

Fully configurable at the control or remotely

Your Climate Management Solution

- Manage your environment by controlling:
  - Single-speed fans
  - Variable-speed fans
  - Curtains (timed or feedback)
  - Inlets
  - Heat mats
  - Gas and electric heaters
  - Feed augers
- Monitor conditions such as:
  - Temperature
- Humidity
- Static pressure
- Rain
- Wind speed

## **Features**

- Intuitive user interface
- Local configuration and monitoring using the 10-inch touchscreen display
- Remote configuration and monitoring from any web-enabled device
- Easy expansion with modular design
- Standard interchangeable modules for control of fixed and variable speed fans, heaters, inlets, and curtains
- Sixteen available zones for control and monitoring
- Primary and secondary control modifiers
  - ▶ Temperature