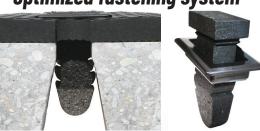

optimized fastening system

Requirement:
Slat width must be at least 1-3/16" (30 mm)
All slats must be the same width

<u>Tolerances</u>: Thickness: +3/-2 mm

Length + Width: +/- 1.5% (DIN ISO 3302-1 tolerance class M4) The tolerances also apply within the mat and when installed.