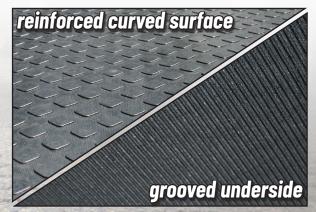

LOSPA SB slotted flooring for beef fattening

Thickness: 15/16"

<u>Dimensions:</u> customized to fit your slats

- Curved surface with approximately 5% slope towards slats
  - facilitates drainage
  - improves hygiene
- Improves slip-resistance
  - reduces the risk of injury and animal losses
- Enhances weight gain and shortens fattening period