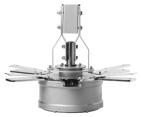

## PERMANENT MAGNETIC DIRECT DRIVE MOTOR VS

- 1. Energy efficient
- 2. Small and light weight
- 3. Quiet
- 4. Simple design
- 5. Maintenance free motor
- 6. Safe

## GEARBOX VARIABLE SPEED MOTOR

- 1. Consumes lots of energy
- 2. Large and heavy
- 3. Loud
- 4. Complex structure
- 5. Needs frequent maintenance
- 6. Hidden dangers such as gearbox leakage

Motor bracket is integrated to ensure the safety of the structure

Wire rope traction device ensures motor stability

Automatic power off protection to ensure timely and safely shutdown