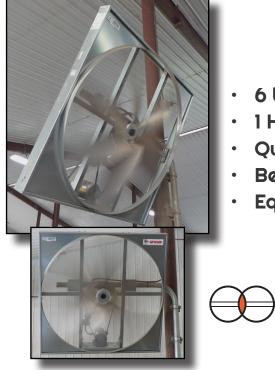

## Power Comfort Productivity

- 6 blade panel fan, 52" diameter galvanized blades
- 1 HP, single or three phase motor
- Quiet, smooth operation
- Belt can be changed without removing fan blades
- Equipped with automatic belt tensioner