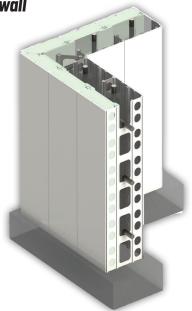

- Rigid forms that easily slide together to create a durable pre-finished wall
- Finished product results in energy efficient, durable, easy to maintain walls
- Cost-effective alternative to conventional construction assemblies
- Thickness: 4" 24"
- Insulation optional
- Build in straight lines or curves
- Ideal for retrofits or new construction
- Custom built per your specs & delivered to job site