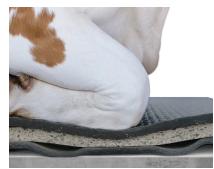

- 3-layer composition
  - creates 2.5" of lying comfort
  - · adjusts to every load condition
- Proven, easy to maintain pebbled surface
- Soft laying area within the mats edges
  - supports the correct resting position of the cow
  - improves slip-resistance
- Rear area
  - integrated slope helps facilitate drainage to keep mats clean and dry
  - sealing lips surround the foam inlay and lower mat preventing dirt and bedding from making its way underneath
- Easy to install

forminlayembeddedbetween apperandlowermat