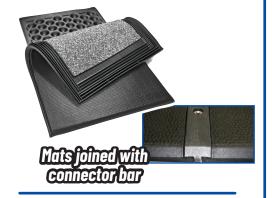

## **KEW Plus**

Mat Width: 44" Mat Length: 72"

<u>Connector Bars</u>: 3-1/2" 5-1/2" 7-1/2" 9-1/2"