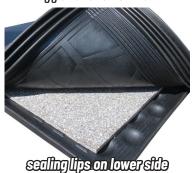

- 3-layer composition
  - creates 2.5" of lying comfort
  - · adjusts to every load condition
- Proven, easy to maintain pebbled surface
- Soft laying area within the mats edges
  - supports the correct resting position of the cow
  - improves slip-resistance
- Rear area
  - integrated slope helps facilitate drainage to keep mats clean and dry
  - sealing lips surround the foam inlay and lower mat preventing dirt and bedding from making its way underneath
- Easy to install