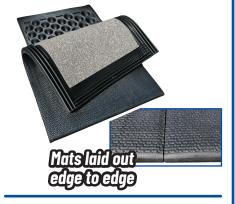

- 3-layer composition
  - creates 2.5" of lying comfort
  - · adjusts to every load condition
- Proven, easy to maintain pebbled surface
- Soft laying area within the mats edges
  - supports the correct resting position of the cow
  - improves slip-resistance
- Rear area
  - integrated slope helps facilitate drainage to keep mats clean and dry
  - sealing lips surround the foam inlay and lower mat preventing dirt and bedding from making its way underneath
- Easy to install









forminlayembeddedbetween apperandlowermat



## **Evariations** available

## **KEW Plus Solo**



Mat Width: 45", 47" or 49" Mat Length: 72"

## **KEW Plus**



Mat Width: 44" Mat Length: 72"

<u>Connector Bars</u>: 3-1/2" 5-1/2" 7-1/2" 9-1/2"

## **KEW Plus LongLine**



Long Line continuous roll system

Roll Length: 82' Roll Width: 71"