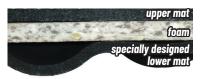

- 3-layer composition
  - creates 2.5" of lying comfort
  - · adjusts to every load condition
- Proven, easy to maintain pebbled surface
- Soft laying area within the mats edges
  - supports the correct resting position of the cow
  - improves slip-resistance
- Rear area
  - integrated slope helps facilitate drainage to keep mats clean and dry
  - sealing lips surround the foam inlay and lower mat preventing dirt and bedding from making its way underneath
- Easy to install

forminlayembeddedbetween apperandlowermat