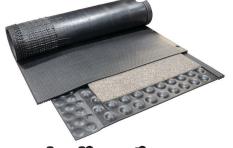

## **KEW Plus LongLine**

Long Line continuous roll system

Roll Length: 82' Roll Width: 71"