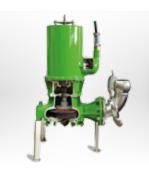

> SEPARATOR S855 GB

> SEPARATOR S855

> PLUG & PLAY

ΕN

# SEPARATOR GREEN BEDDING<sup>TM</sup>

A REAL RECYCLER. SEPARATES AND REPURPOSES-TURNS MANURE INTO BEDDING!

# **SEPARATOR** GREEN BEDDING™

### **Benefits**

- Dry matter content up to 36% in solids when separating cattle slurry
- Production of cheap, harmless bedding by using the slurry existing on the farm. No additional bedding has to be bought
- High dry matter content even at high throughput rates
- Low energy consumption
- Press screw and screen basket made of stainless steel
- Long life of the auger due to hard metal coating
- Housing made of cast iron
- Permanent cleaning of the screen by the auger
- Easy to maintain