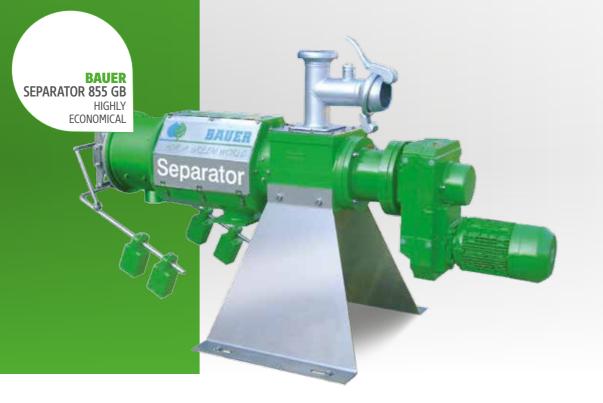

> SEPARATOR S855 GB

> SEPARATOR S855

> PLUG & PLAY

ΕN

### SEPARATOR GREEN BEDDING<sup>™</sup>

| up to 20   |
|------------|
| 36         |
| 7,5        |
| 0,75 / 1,0 |