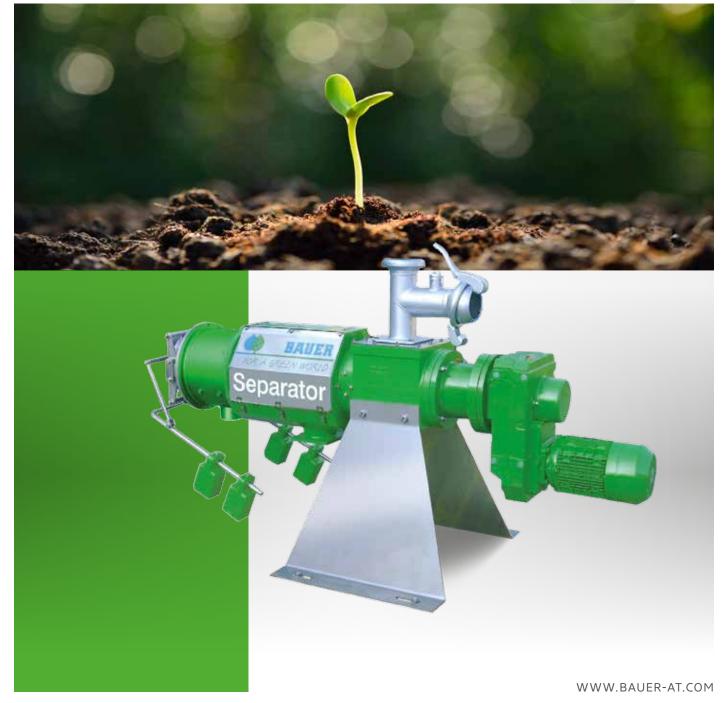

# SEPARATOR GREEN BEDDING<sup>TM</sup>

A REAL RECYCLER. SEPARATES AND REPURPOSES-TURNS MANURE INTO BEDDING!

# **SEPARATOR** GREEN BEDDING™

### Produce your own bedding

The BAUER Green Bedding<sup>™</sup> Separator turns raw manure into fresh bedding of consistent quality every day-directly on the farm. Long-term studies have shown no increased risk of mastitis compared to other types of bedding material, with proper handling and a dryness of over 34% in the Green Bedding<sup>™</sup> which is produced.