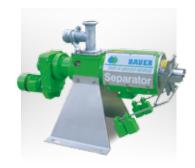

# SEPARATOR GREEN BEDDING<sup>TM</sup>

A REAL RECYCLER. SEPARATES AND REPURPOSES-TURNS MANURE INTO BEDDING!

# **SEPARATOR** GREEN BEDDING™

### **Benefits**

- Dry matter content up to 36% in solids when separating cattle slurry
- Production of cheap, harmless bedding by using the slurry existing on the farm. No additional bedding has to be bought
- High dry matter content even at high throughput rates
- Low energy consumption
- Press screw and screen basket made of stainless steel
- Long life of the auger due to hard metal coating
- Housing made of cast iron
- Permanent cleaning of the screen by the auger
- Easy to maintain

### Produce your own bedding

The BAUER Green Bedding<sup>™</sup> Separator turns raw manure into fresh bedding of consistent quality every day-directly on the farm. Long-term studies have shown no increased risk of mastitis compared to other types of bedding material, with proper handling and a dryness of over 34% in the Green Bedding<sup>™</sup> which is produced.

### SEPARATOR GREEN BEDDING<sup>™</sup>

| up to 20   |
|------------|
| 36         |
| 7,5        |
| 0,75 / 1,0 |