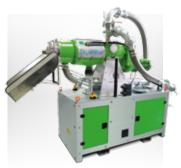

> SEPARATOR S855 GB

> SEPARATOR S855

> PLUG & PLAY

ΕN

# SEPARATOR GREEN BEDDING<sup>TM</sup>

A REAL RECYCLER. SEPARATES AND REPURPOSES-TURNS MANURE INTO BEDDING!

# **SEPARATOR** GREEN BEDDING™

### **Benefits**

- Dry matter content up to 36% in solids when separating cattle slurry
- Production of cheap, harmless bedding by using the slurry existing on the farm. No additional bedding has to be bought
- High dry matter content even at high throughput rates
- Low energy consumption
- Press screw and screen basket made of stainless steel
- Long life of the auger due to hard metal coating
- Housing made of cast iron
- Permanent cleaning of the screen by the auger
- Easy to maintain