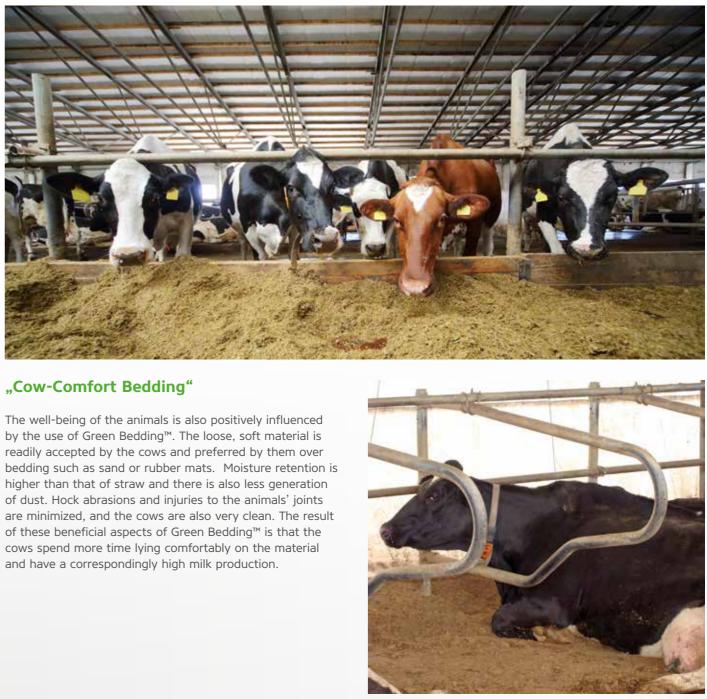

### Produce your own bedding

The BAUER Green Bedding<sup>™</sup> Separator turns raw manure into fresh bedding of consistent quality every day-directly on the farm. Long-term studies have shown no increased risk of mastitis compared to other types of bedding material, with proper handling and a dryness of over 34% in the Green Bedding<sup>™</sup> which is produced.

### Economic Benefits from the use of Green Bedding<sup>™</sup>

Using Green Bedding<sup>™</sup> provides numerous economic advantages in comparison with typical bedding materials such as straw and wood chips. In addition to the disappearing costs of purchasing outside bedding materials, no additional nutrients or unknown germs are imported into the dairy. A large storage area is unnecessary because the bedding material can be produced fresh daily. The liquid fraction is thinner after separation, can be distributed easily, and is more readily absorbed by the soil, reducing the overall volume of the slurry on the farm.