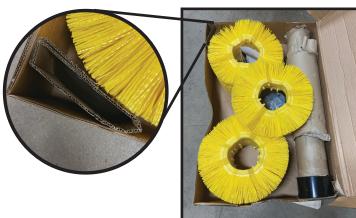

# **EasySwing Totem Assembly Guide**

TOTEM brush will arrive broken down in box. Do not discard packaging until brush is fully assembled to avoid accidentally losing important pieces.

| 1. Tensioner lid, 16x50 mm bolt + washer | 1 qty.  |
|------------------------------------------|---------|
| 2. Brush discs                           | 25 qty. |
| 3. Disc assembly guide                   | 1 qty.  |
| 4. Upper frame                           | 1 qty.  |
| 5. 16x30 mm upper frame bolts + washers  | 6 qty.  |
| 6. Lower frame                           | 1 qty.  |
| 7. 16x30 mm lower frame bolts + washers  | 6 qty.  |
|                                          |         |