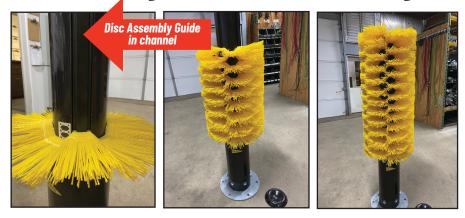

## 4. Insert disc assembly guide into channel and begin assembling brush discs following this diagram.

5. Install the tensioner lid with 16x50 mm bolt + washer.