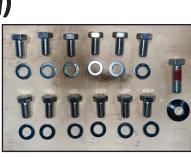

# **EasySwing Totem Assembly Guide**

TOTEM brush will arrive broken down in box. Do not discard packaging until brush is fully assembled to avoid accidentally losing important pieces.

| 1. Tensioner lid, 16x50 mm bolt + washer | 1 qty.  |
|------------------------------------------|---------|
| 2. Brush discs                           | 25 qty. |
| 3. Disc assembly guide                   | 1 qty.  |
| 4. Upper frame                           | 1 qty.  |
| 5. 16x30 mm upper frame bolts + washers  | 6 qty.  |
| 6. Lower frame                           | 1 qty.  |
| 7. 16x30 mm lower frame bolts + washers  | 6 qty.  |
|                                          |         |