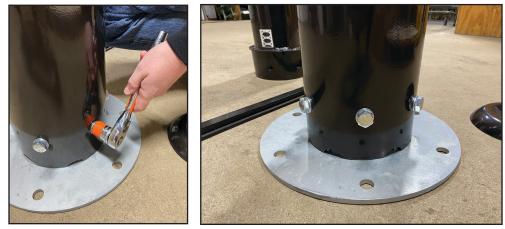

### (800) 800-5824 agromatic.net

1. Verify all parts are in package. (see parts list on page 1)

2. Attach the lower frame to the floor stand using 6 bolts and washers.

3. Attach upper frame to lower frame using 6 bolts and washers.