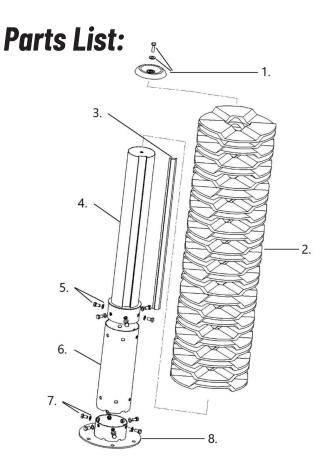

# **EasySwing Totem Assembly Guide**

TOTEM brush will arrive broken down in box. Do not discard packaging until brush is fully assembled to avoid accidentally losing important pieces.

| 1. Tensioner lid, 16x50 mm bolt + washer | 1 qty.  |
|------------------------------------------|---------|
| 2. Brush discs                           | 25 qty. |
| 3. Disc assembly guide                   | 1 qty.  |
| 4. Upper frame                           | 1 qty.  |
| 5. 16x30 mm upper frame bolts + washers  | 6 qty.  |
| 6. Lower frame                           | 1 qty.  |
| 7. 16x30 mm lower frame bolts + washers  | 6 qty.  |
|                                          |         |

8. Galvanized floor stand 1 qty.

### (800) 800-5824 agromatic.net

1. Verify all parts are in package. (see parts list on page 1)

2. Attach the lower frame to the floor stand using 6 bolts and washers.

3. Attach upper frame to lower frame using 6 bolts and washers.

## 4. Insert disc assembly guide into channel and begin assembling brush discs following this diagram.

5. Install the tensioner lid with 16x50 mm bolt + washer.