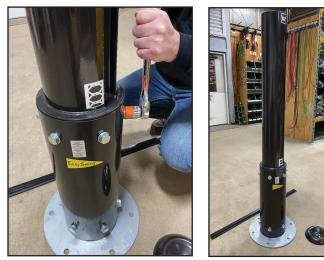

### (800) 800-5824 agromatic.net

1. Verify all parts are in package. (see parts list on page 1)

2. Attach the lower frame to the floor stand using 6 bolts and washers.

3. Attach upper frame to lower frame using 6 bolts and washers.

## 6. Install you new TOTEM brush!