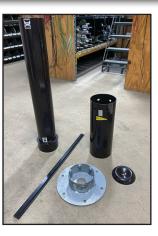

# **EasySwing Totem Assembly Guide**

TOTEM brush will arrive broken down in box. Do not discard packaging until brush is fully assembled to avoid accidentally losing important pieces.

| 1. Tensioner lid, 16x50 mm bolt + washer | 1 qty.  |
|------------------------------------------|---------|
| 2. Brush discs                           | 25 qty. |
| 3. Disc assembly guide                   | 1 qty.  |
| 4. Upper frame                           | 1 qty.  |
| 5. 16x30 mm upper frame bolts + washers  | 6 qty.  |
| 6. Lower frame                           | 1 qty.  |
| 7. 16x30 mm lower frame bolts + washers  | 6 qty.  |
|                                          |         |

8. Galvanized floor stand 1 qty.