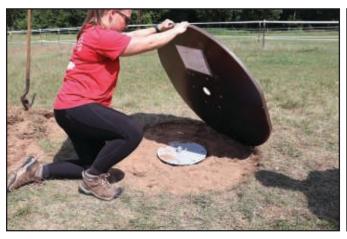

7. Attach included chains using two 16x80mm bolts and continue using your rod to turn screw post and TOTEM base attachment the rest of the way into the ground

- 8. Remove chains
- 9. Replace base plate the center hole will align with the TOTEM base attachment