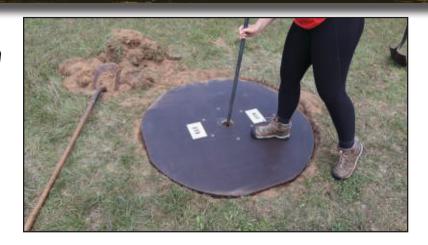

1. Lay out all material and find a level area for installation

2. Lay base plate on ground and work around edges with shovel

3. Move base plate and dig out area approx. 2-3" deep so base plate will sit just below ground level

4. Mark center of base plate so you know where to turn in screw post

5. Run rod through top hole and begin turning in screw post

6. Once screw post is securely in ground (approx. 12 to 18") use 16x100 mm bolt to attach TOTEM base attachment to screw post