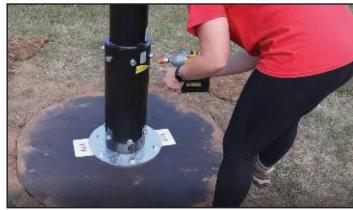

Now let's assemble your TOTEM brush!

10. Align holes of TOTEM floor stand with coordinating holes on base plate and use six 16x80 mm bolts and washers to secure in place

11. Attach lower frame to floor stand using six 16x30 mm bolts and washers and secure

12. Attach upper frame to lower frame using six 16x30 mm bolts and washers