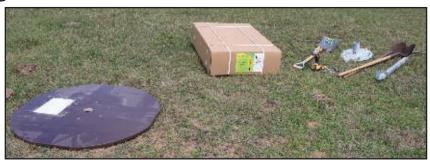

1. Lay out all material and find a level area for installation

2. Lay base plate on ground and work around edges with shovel

3. Move base plate and dig out area approx. 2-3" deep so base plate will sit just below ground level