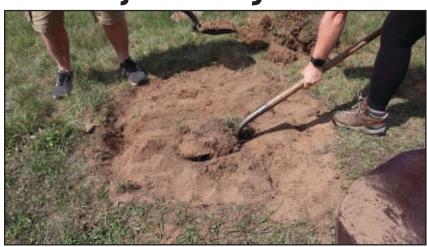

1. Lay out all material and find a level area for installation

2. Lay base plate on ground and work around edges with shovel

3. Move base plate and dig out area approx. 2-3" deep so base plate will sit just below ground level