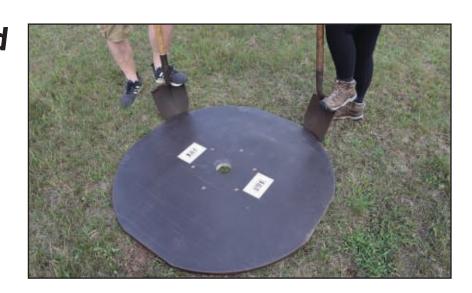

4. Mark center of base plate so you know where to turn in screw post

5. Run rod through top hole and begin turning in screw post

6. Once screw post is securely in ground (approx. 12 to 18") use 16x100 mm bolt to attach TOTEM base attachment to screw post

7. Attach included chains using two 16x80mm bolts and continue using your rod to turn screw post and TOTEM base attachment the rest of the way into the ground

- 8. Remove chains
- 9. Replace base plate the center hole will align with the TOTEM base attachment