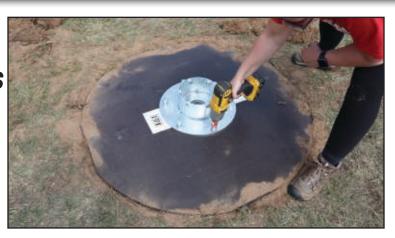

4. Mark center of base plate so you know where to turn in screw post

5. Run rod through top hole and begin turning in screw post

6. Once screw post is securely in ground (approx. 12 to 18") use 16x100 mm bolt to attach TOTEM base attachment to screw post

7. Attach included chains using two 16x80mm bolts and continue using your rod to turn screw post and TOTEM base attachment the rest of the way into the ground

- 8. Remove chains
- 9. Replace base plate the center hole will align with the TOTEM base attachment

Now let's assemble your TOTEM brush!

10. Align holes of TOTEM floor stand with coordinating holes on base plate and use six 16x80 mm bolts and washers to secure in place

11. Attach lower frame to floor stand using six 16x30 mm bolts and washers and secure