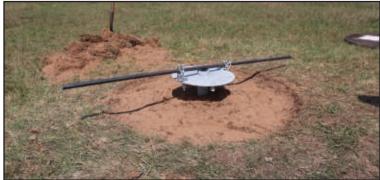

4. Mark center of base plate so you know where to turn in screw post

5. Run rod through top hole and begin turning in screw post

6. Once screw post is securely in ground (approx. 12 to 18") use 16x100 mm bolt to attach TOTEM base attachment to screw post

7. Attach included chains using two 16x80mm bolts and continue using your rod to turn screw post and TOTEM base attachment the rest of the way into the ground

- 8. Remove chains
- 9. Replace base plate the center hole will align with the TOTEM base attachment