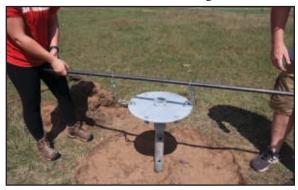

7. Attach included chains using two 16x80mm bolts and continue using your rod to turn screw post and TOTEM base attachment the rest of the way into the ground

- 8. Remove chains
- 9. Replace base plate the center hole will align with the TOTEM base attachment