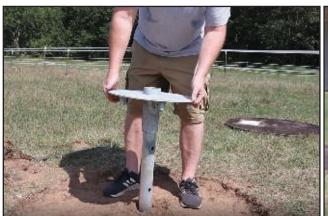

7. Attach included chains using two 16x80mm bolts and continue using your rod to turn screw post and TOTEM base attachment the rest of the way into the ground

- 8. Remove chains
- 9. Replace base plate the center hole will align with the TOTEM base attachment

Now let's assemble your TOTEM brush!

10. Align holes of TOTEM floor stand with coordinating holes on base plate and use six 16x80 mm bolts and washers to secure in place

11. Attach lower frame to floor stand using six 16x30 mm bolts and washers and secure