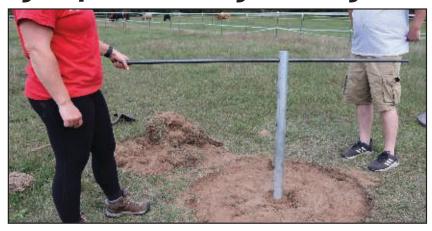

4. Mark center of base plate so you know where to turn in screw post

5. Run rod through top hole and begin turning in screw post

6. Once screw post is securely in ground (approx. 12 to 18") use 16x100 mm bolt to attach TOTEM base attachment to screw post

7. Attach included chains using two 16x80mm bolts and continue using your rod to turn screw post and TOTEM base attachment the rest of the way into the ground

- 8. Remove chains
- 9. Replace base plate the center hole will align with the TOTEM base attachment