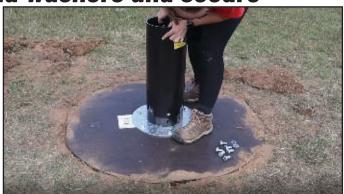

Now let's assemble your TOTEM brush!

10. Align holes of TOTEM floor stand with coordinating holes on base plate and use six 16x80 mm bolts and washers to secure in place

11. Attach lower frame to floor stand using six 16x30 mm bolts and washers and secure