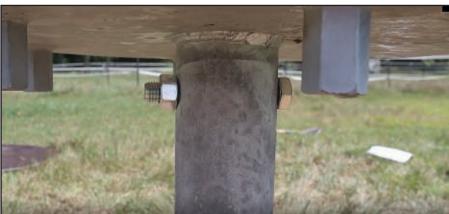

4. Mark center of base plate so you know where to turn in screw post

5. Run rod through top hole and begin turning in screw post

6. Once screw post is securely in ground (approx. 12 to 18") use 16x100 mm bolt to attach TOTEM base attachment to screw post

Now let's assemble your TOTEM brush!

10. Align holes of TOTEM floor stand with coordinating holes on base plate and use six 16x80 mm bolts and washers to secure in place

11. Attach lower frame to floor stand using six 16x30 mm bolts and washers and secure