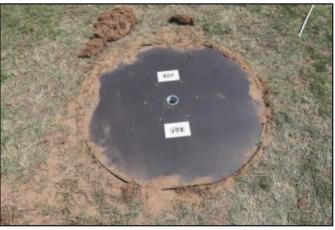

7. Attach included chains using two 16x80mm bolts and continue using your rod to turn screw post and TOTEM base attachment the rest of the way into the ground

- 8. Remove chains
- 9. Replace base plate the center hole will align with the TOTEM base attachment