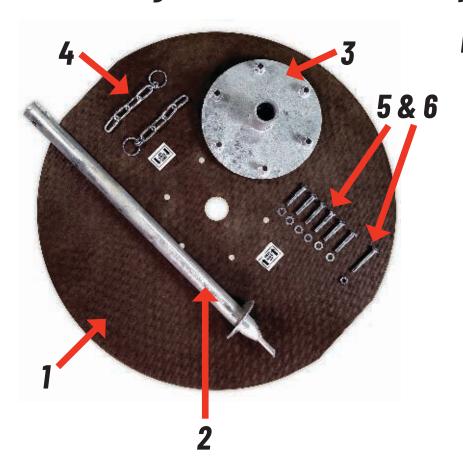

#### **Parts List:**

| 1. Base Plate               | 1 qty. |
|-----------------------------|--------|
| 2. Screw Post               | 1 qty. |
| 3. Base attachment          | 1 qty. |
| 4. Chains                   | 2 qty. |
| 5. 16x80 mm bolts + washers | 6 qty. |
| 6. 16x100 mm bolts + washer | 1 qty. |