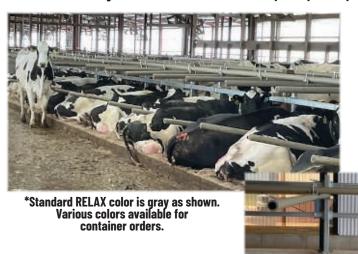

## Agromatic RELAX

## Flexible Freestall System

- · Increase lying time
- Cows enter stall and lie down more quickly
- Increase milk production
- Decrease cull rates
- Stalls stay cleaner due to proper positioning

**Lower Flexible Plastic Pipe:** guides cow into the correct position when lying down

**Upper Plastic Pipe:** guides cow going into and out of stall

Floating Control Rail: assures cows enter and lie down promptly