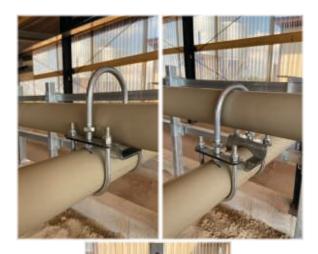

## Flexible Freestall System

- · Increase lying time
- Cows enter stall and lie down more quickly
- Increase milk production
- Decrease cull rates
- Stalls stay cleaner due to proper positioning

**Lower Flexible Plastic Pipe:** guides cow into the correct position when lying down

**Upper Plastic Pipe:** guides cow going into and out of stall

Floating Control Rail: assures cows enter and lie down promptly