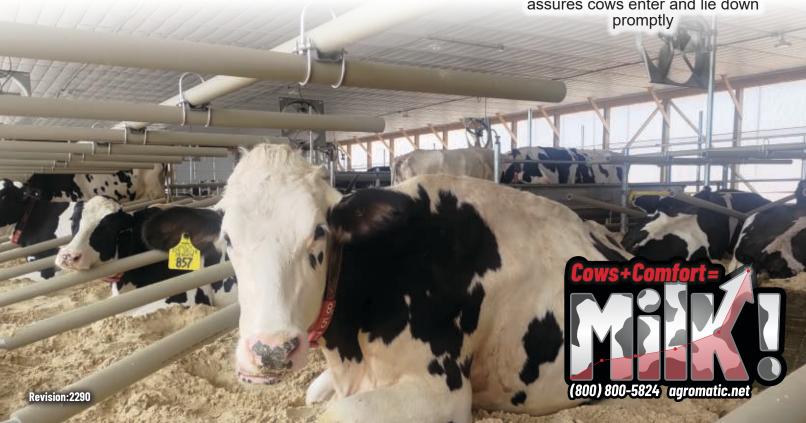

## Flexible Freestall System

- · Increase lying time
- Cows enter stall and lie down more quickly
- Increase milk production
- Decrease cull rates
- Stalls stay cleaner due to proper positioning

**Lower Flexible Plastic Pipe:** guides cow into the correct position when lying down

**Upper Plastic Pipe:** guides cow going into and out of stall

Floating Control Rail: assures cows enter and lie down promptly