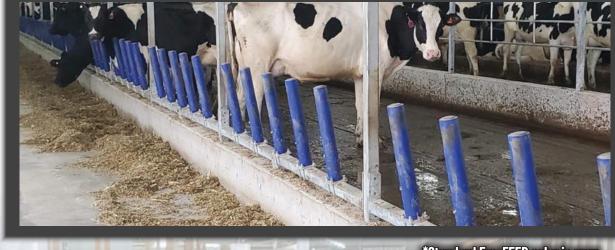

## **Agromatic** FreeFEED

## **Natural Feeding System**

- · Cows lift heads for more natural chewing
- · Increases feed intake
- Accommodates different size cows
- No rub marks or neck lesions
- Extends cow's reach mounted at 10° angle
- Vertical posts control boss cows