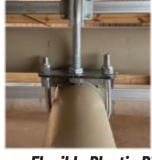

## Flexible Freestall System

- · Increase lying time
- Cows enter stall and lie down more quickly
- Increase milk production
- Decrease cull rates
- Stalls stay cleaner due to proper positioning

**Lower Flexible Plastic Pipe:** guides cow into the correct position when lying down

**Upper Plastic Pipe:** guides cow going into and out of stall

Floating Control Rail: assures cows enter and lie down promptly