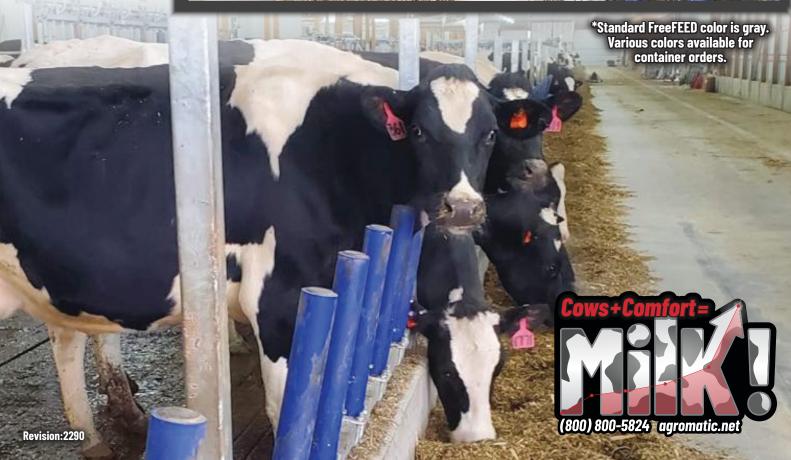

## **Agromatic** FreeFEED

## **Natural Feeding System**

- · Cows lift heads for more natural chewing
- · Increases feed intake
- Accommodates different size cows
- No rub marks or neck lesions
- Extends cow's reach mounted at 10° angle
- Vertical posts control boss cows