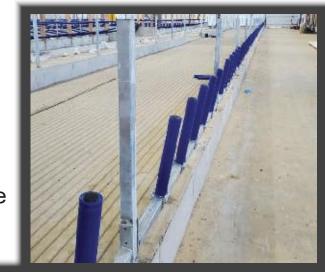

## **Agromatic** FreeFEED

## **Natural Feeding System**

- · Cows lift heads for more natural chewing
- · Increases feed intake
- Accommodates different size cows
- No rub marks or neck lesions
- Extends cow's reach mounted at 10° angle
- Vertical posts control boss cows