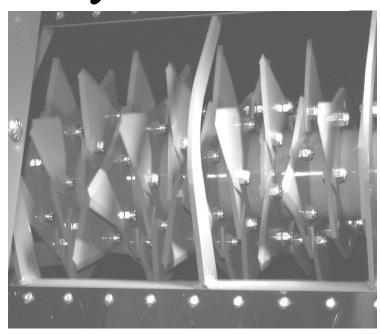

## High Efficiency Rotor

The aggressive 56-knife rotor with a spiral design assures an even power curve for uniform continuous cutting with **less horsepower**. This rotor, with its double V-belt drive for efficient transfer of power, is the heart of the high-capacity Weaverline Bale Choppers. The top is easily removed for access to the rotor.

## Specifications

56" long x 45" wide x 50" high 56 knives bolted to hex plates Capacity approx. 120 bales per hr Weight approx. 600 lbs.