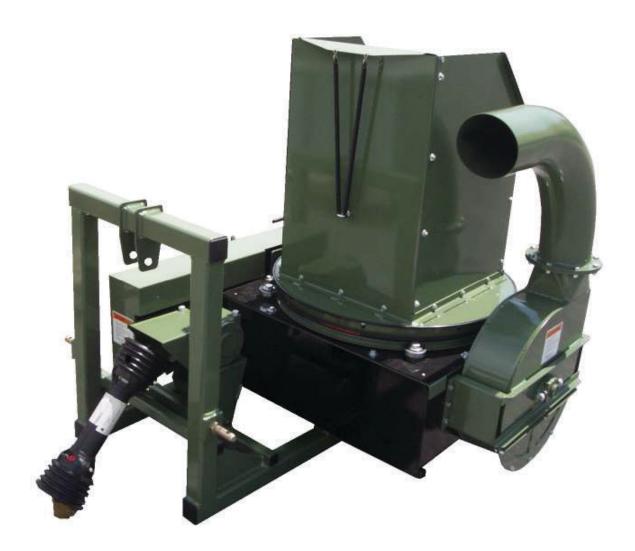

## **MULCH MASTER!**

Model KB 1390 Straw Mulcher 3-point hitch—PTO Drive Cuts mulching time and puts mulch where you want it!

By mulching with the Weaverline Mulch Master you can save up to 80% on your mulching time over mulching by hand. You can mulch a bale of straw in as fast as 30 seconds. With the optional 30 ft or 40 ft flexible hose, mulch can be placed easily in tight spots and difficult to reach areas.

The Weaverline model KB 1390 Mulch Master is PTO powered and quick hitch compatible, designed for compact tractors. Available as options are a rotating gooseneck and a hose handle kit.

## Specifications

56" long x 45" wide x 50" high 56 knives bolted to hex plates Capacity approx. 120 bales per hr Weight approx. 600 lbs.