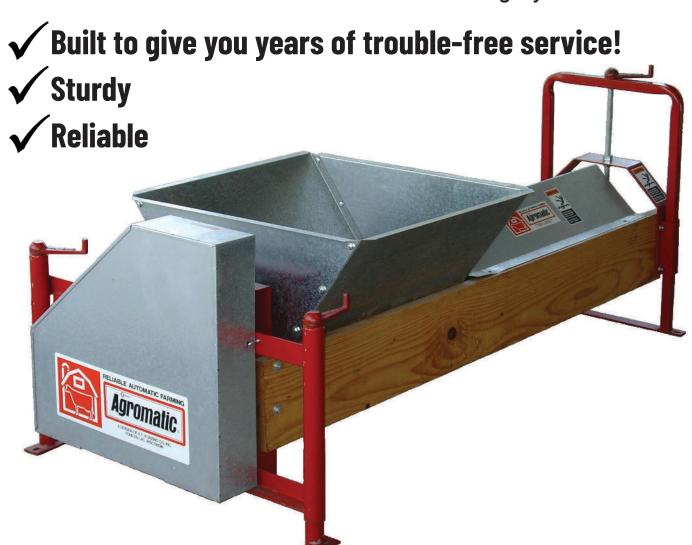

An Economical Push Button Feeding System

**Drive Unit** – The powerful but efficient combination of v-belt and roller chain of the drive unit will give you years of satisfactory service.

**Hanger Arch** – Simple design and rugged construction assures long life on your farm. Ample clearance is given for a heavy flow of forage. Flow is controlled by simply raising or lowering the auger with the heavy threaded rod.

**12" Auger** – Features strong construction of 7 gauge galvanized steel. Designed to move large quantities of feed with even flow and meet the demands of any feeding system.

**Auger Covers** – Safety covers come standard and are available in 6" lengths. Made of 16 gauge stainless steel and can be fastened down to planks with lag screws.