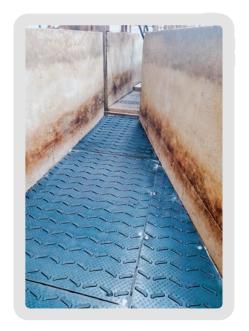

## Cattle Traction Mat Slows high-energy cattle herds!

"MONTA provides a safe, high-quality footing in heavy traffic areas where slips are likely to occur."

-Dr. Nels Lindberg

- V-shaped, raised rib profile
- Durable, 1-inch-thick rubber
- Ideal solution for feedlots: unloading & loading areas, processing barns, hospital areas, or sale barns
- Simple installation

## The MONTA Difference

"One Kansas feedlot we work at brings through 120,000 head of cattle in a year, and I've been watching the MONTA since it was installed. It has held up amazingly well compared to other options."