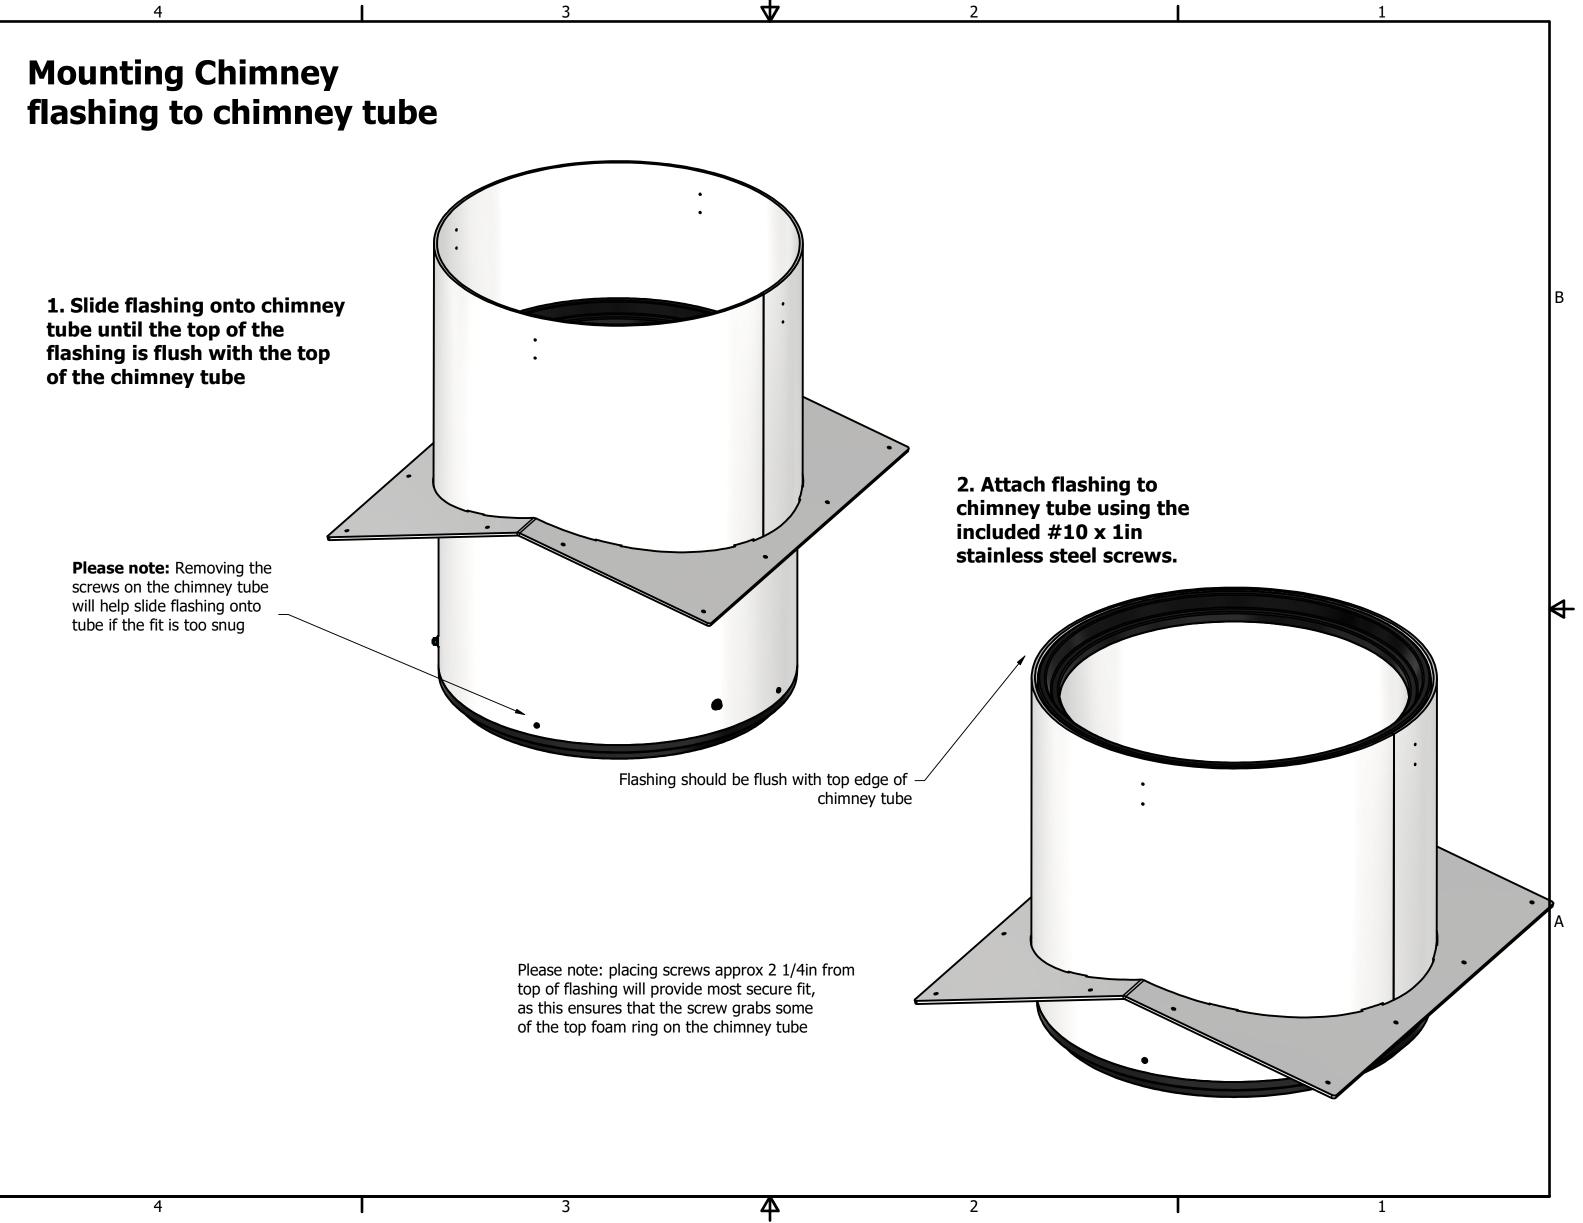

В

₽



4

В

₽

1. Attach winch arm to damper rod using included 1 1/2x20 Hex bolt and nylon lock nut,

4

DETAIL A SCALE 0.28 : 1

2. Attach eye bolt to your preferred height using the included eye bolt and nuts

2

4

3

 $\mathbf{\Phi}$ 

2

3





4

2

В

₽

1

В

┢

А



В

₽

## **Motor arm installation**

4

4

B

₽

1. Remove 10mm bolt from motor arm, and insert it into top arm mounting position and tighten it to attach arm to motor

3

2. Finish attaching arm by tighten 10mm bolt that is attached to the motor, ensure that the bolt is correctly positioned inside the correct slot on the arm please take note to not strip and over tighten this bolt

3

4

2





4

2

3

**Note:** Plastic spacer, stainless steel pin and 19mm lock nut can be found in motor hardware kits

В

4

А

1