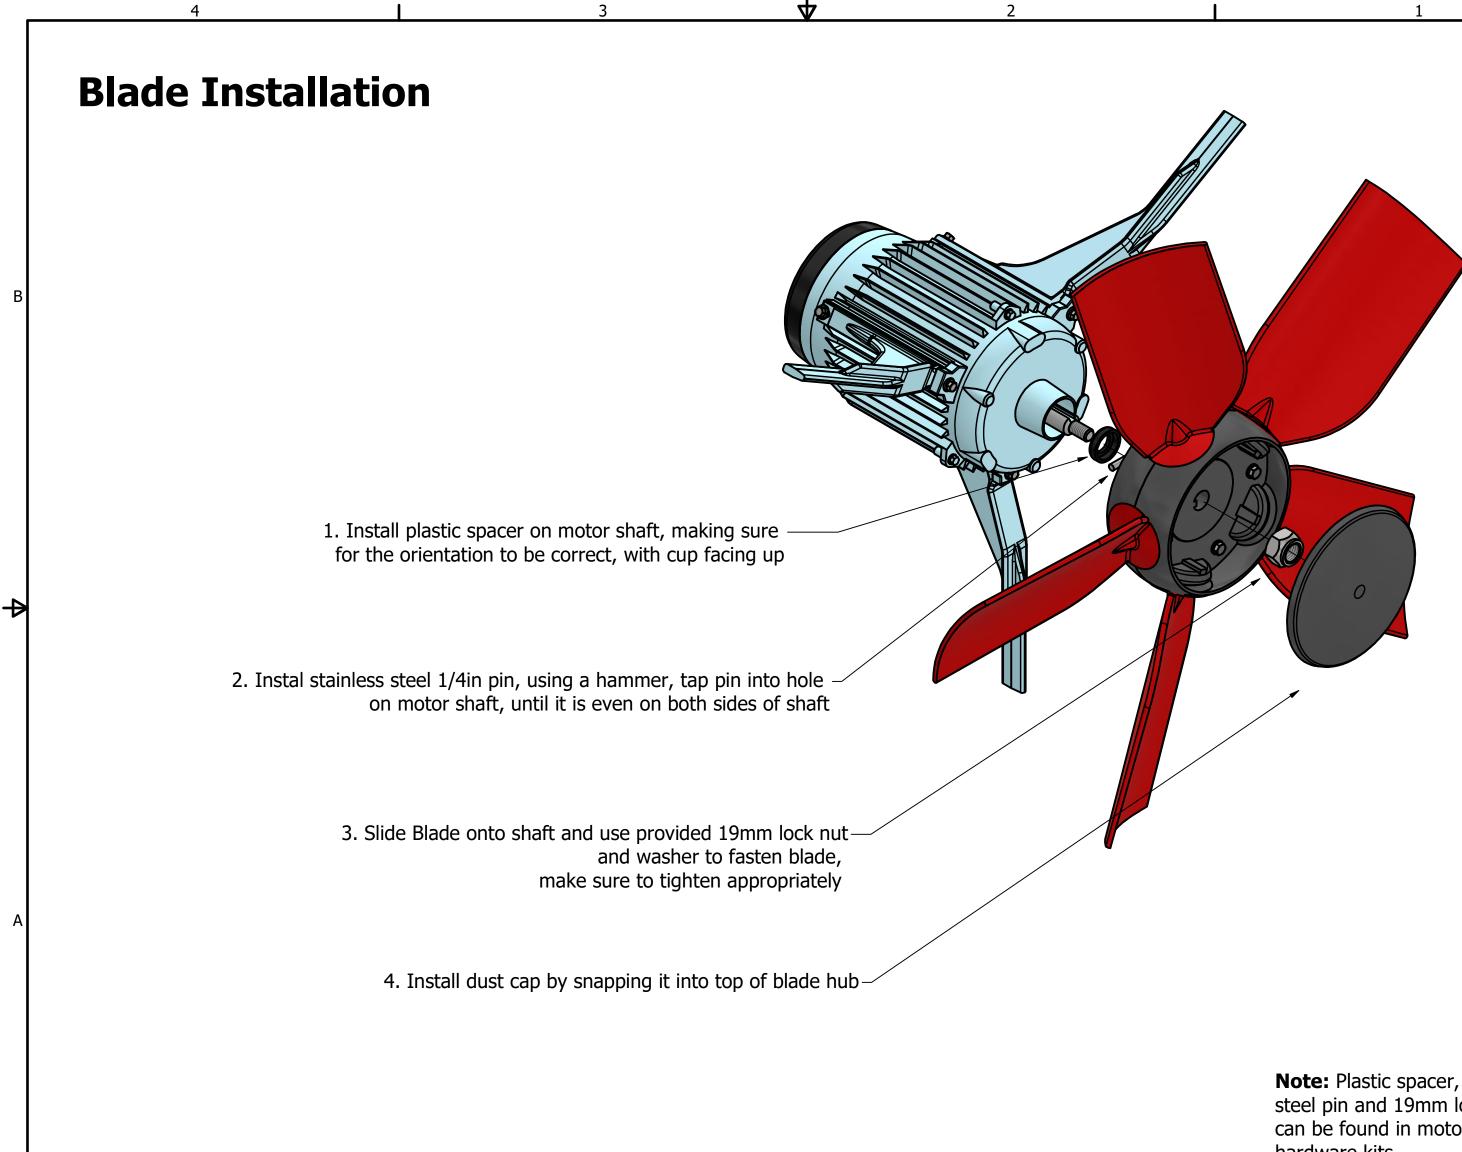

## **Motor arm installation**

4

4

B

₽

1. Remove 10mm bolt from motor arm, and insert it into top arm mounting position and tighten it to attach arm to motor

3

2. Finish attaching arm by tighten 10mm bolt that is attached to the motor, ensure that the bolt is correctly positioned inside the correct slot on the arm please take note to not strip and over tighten this bolt

3

4

2

4

2

3

**Note:** Plastic spacer, stainless steel pin and 19mm lock nut can be found in motor hardware kits

В