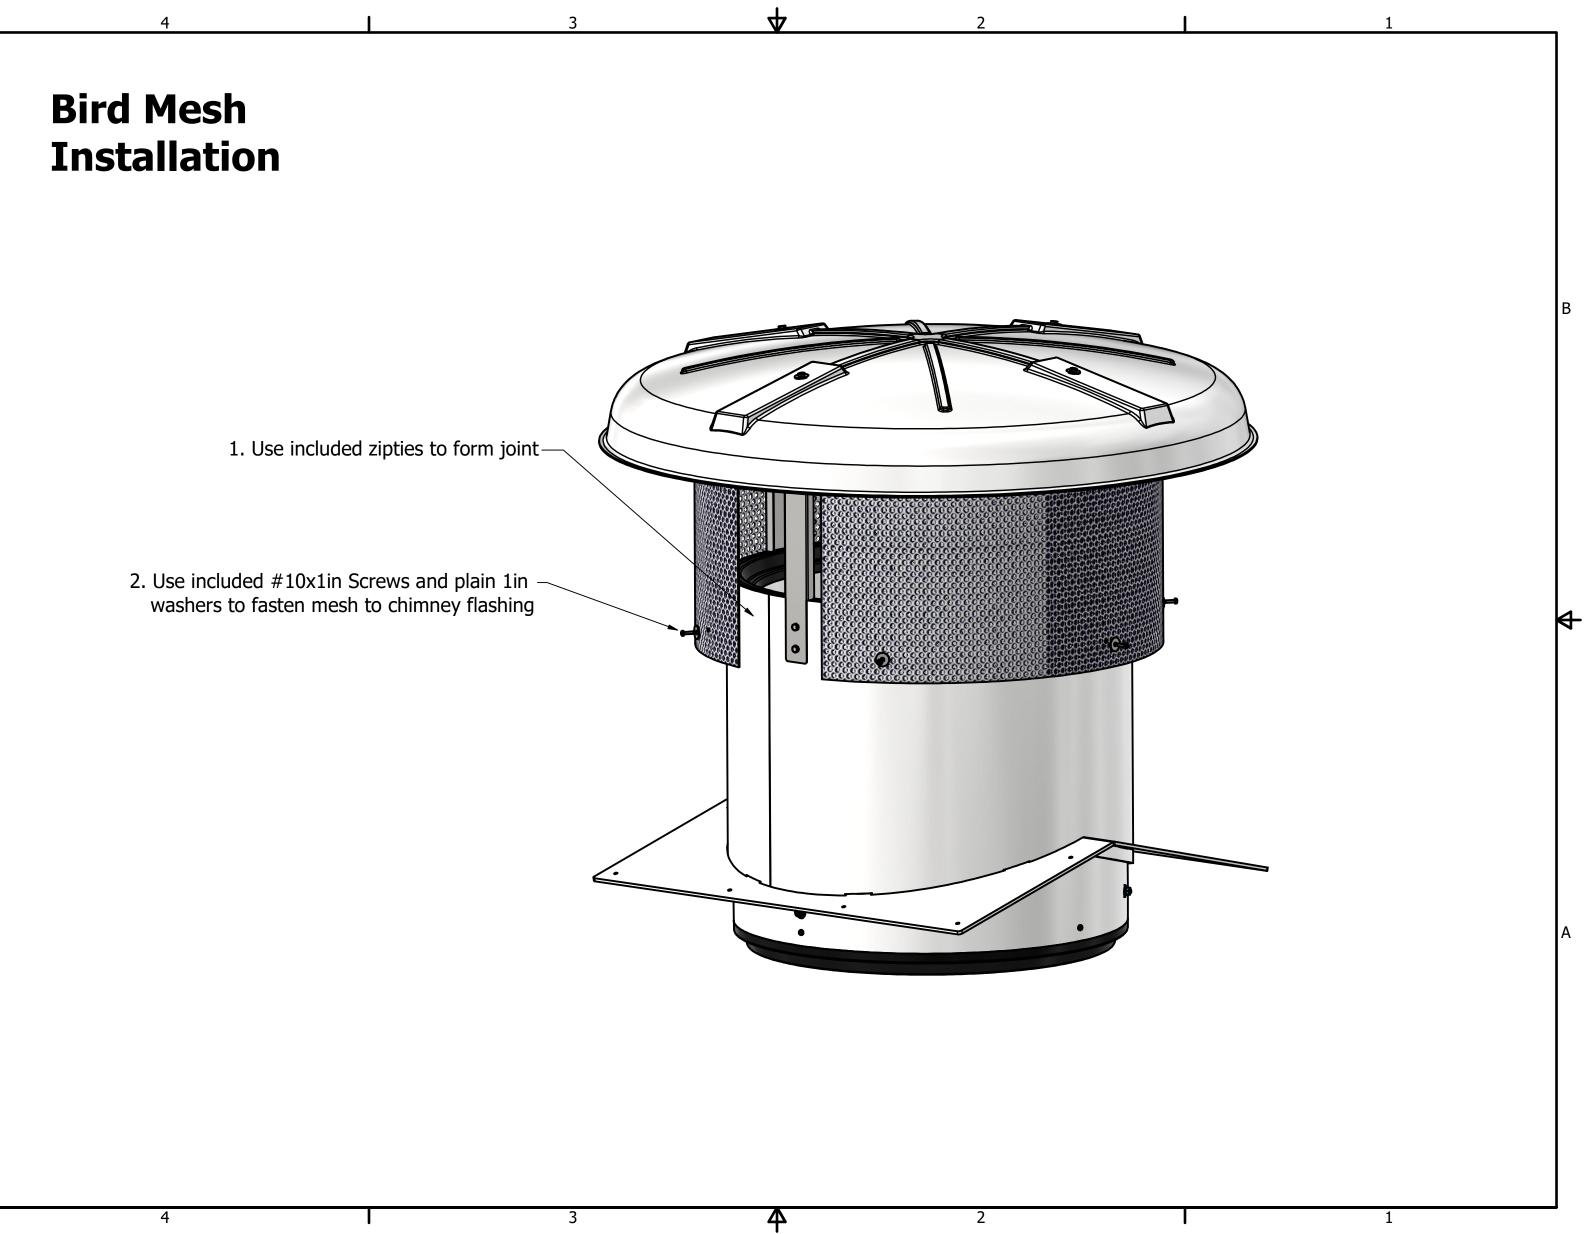

В

₽



4

В

₽

1. Attach winch arm to damper rod using included 1 1/2x20 Hex bolt and nylon lock nut,

4

DETAIL A SCALE 0.28 : 1

2. Attach eye bolt to your preferred height using the included eye bolt and nuts

2

4

3

 $\mathbf{\Phi}$ 

2

3





4

2

В

₽

1

В

┢

А



В

₽

## **Motor arm installation**

4

4

B

₽

1. Remove 10mm bolt from motor arm, and insert it into top arm mounting position and tighten it to attach arm to motor

3

2. Finish attaching arm by tighten 10mm bolt that is attached to the motor, ensure that the bolt is correctly positioned inside the correct slot on the arm please take note to not strip and over tighten this bolt

3

4

2





4

2

3

**Note:** Plastic spacer, stainless steel pin and 19mm lock nut can be found in motor hardware kits

В

4

А

1