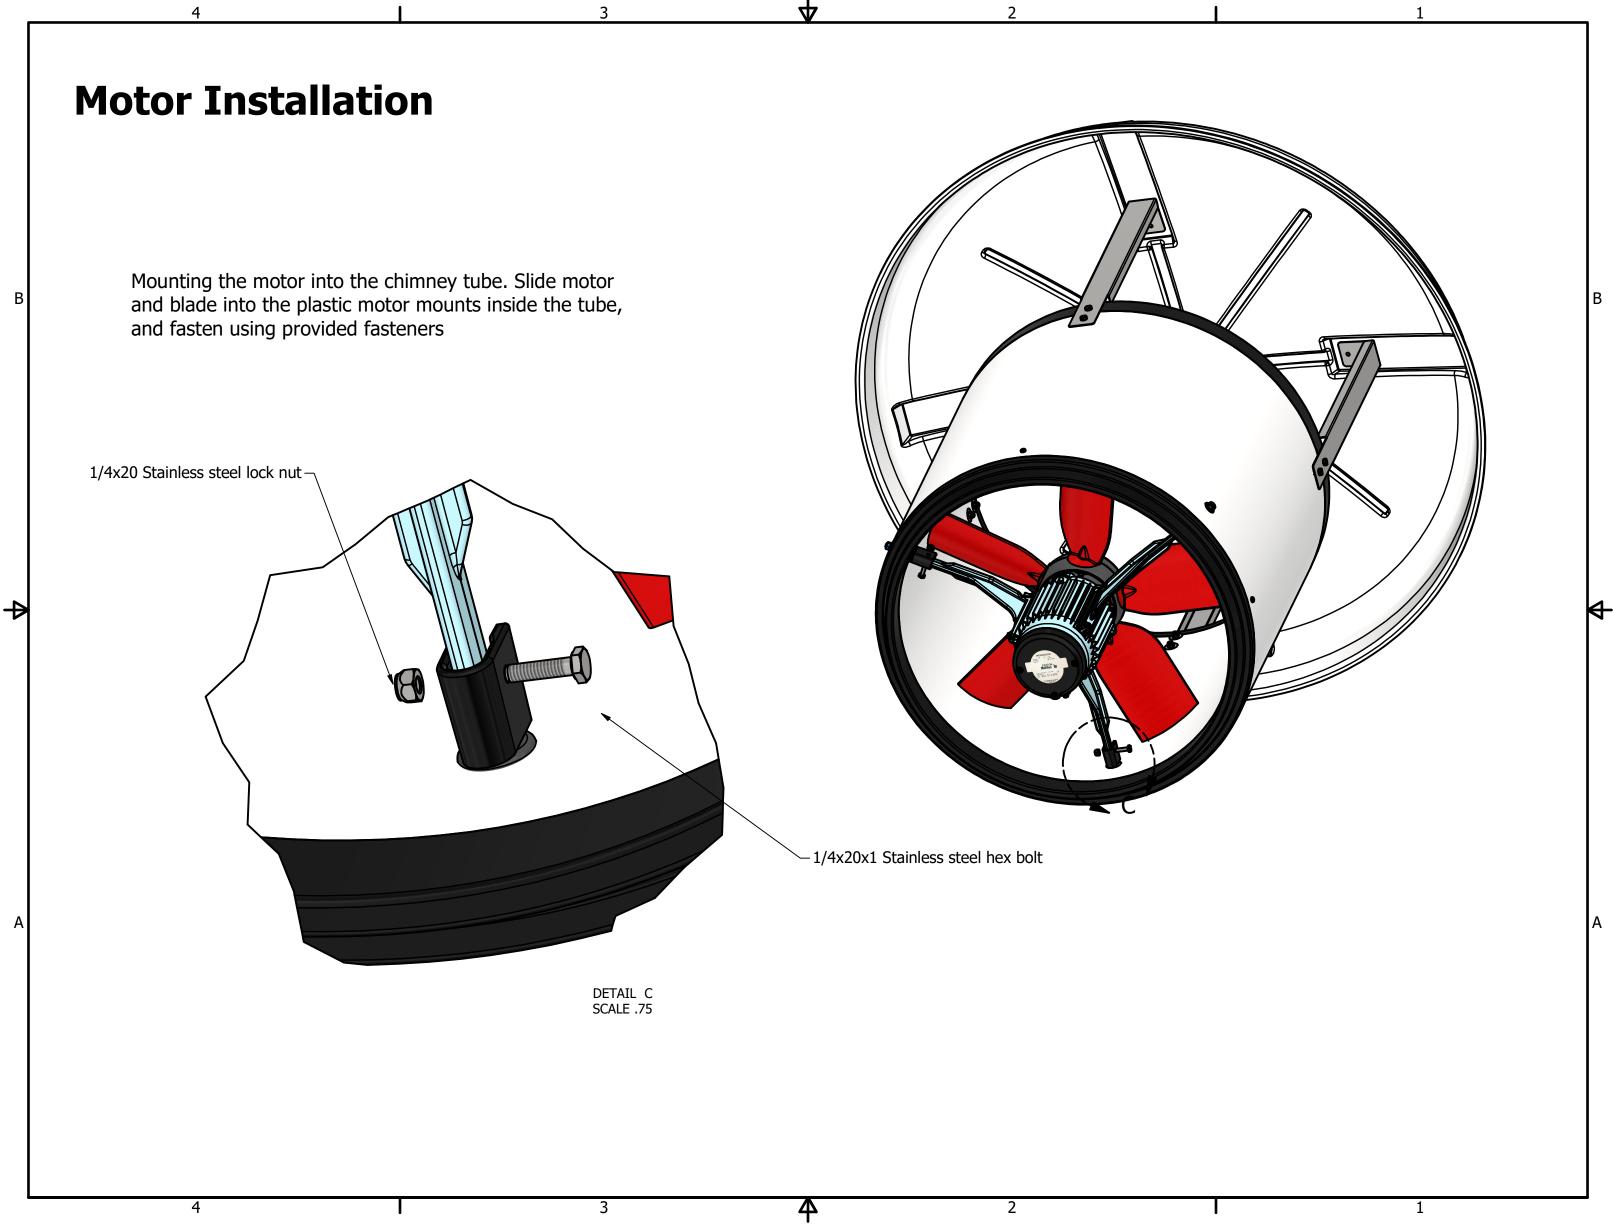

В

₽



4

В

₽

1. Attach winch arm to damper rod using included 1 1/2x20 Hex bolt and nylon lock nut,

4

DETAIL A SCALE 0.28 : 1

2. Attach eye bolt to your preferred height using the included eye bolt and nuts

2

4

3

 $\mathbf{\Phi}$ 

2

3





4

2

В

₽

1

В

┢

А



В

₽

## **Motor arm installation**

4

4

B

₽

1. Remove 10mm bolt from motor arm, and insert it into top arm mounting position and tighten it to attach arm to motor

3

2. Finish attaching arm by tighten 10mm bolt that is attached to the motor, ensure that the bolt is correctly positioned inside the correct slot on the arm please take note to not strip and over tighten this bolt

3

4

2





4

2

3

**Note:** Plastic spacer, stainless steel pin and 19mm lock nut can be found in motor hardware kits

В

4

А

1