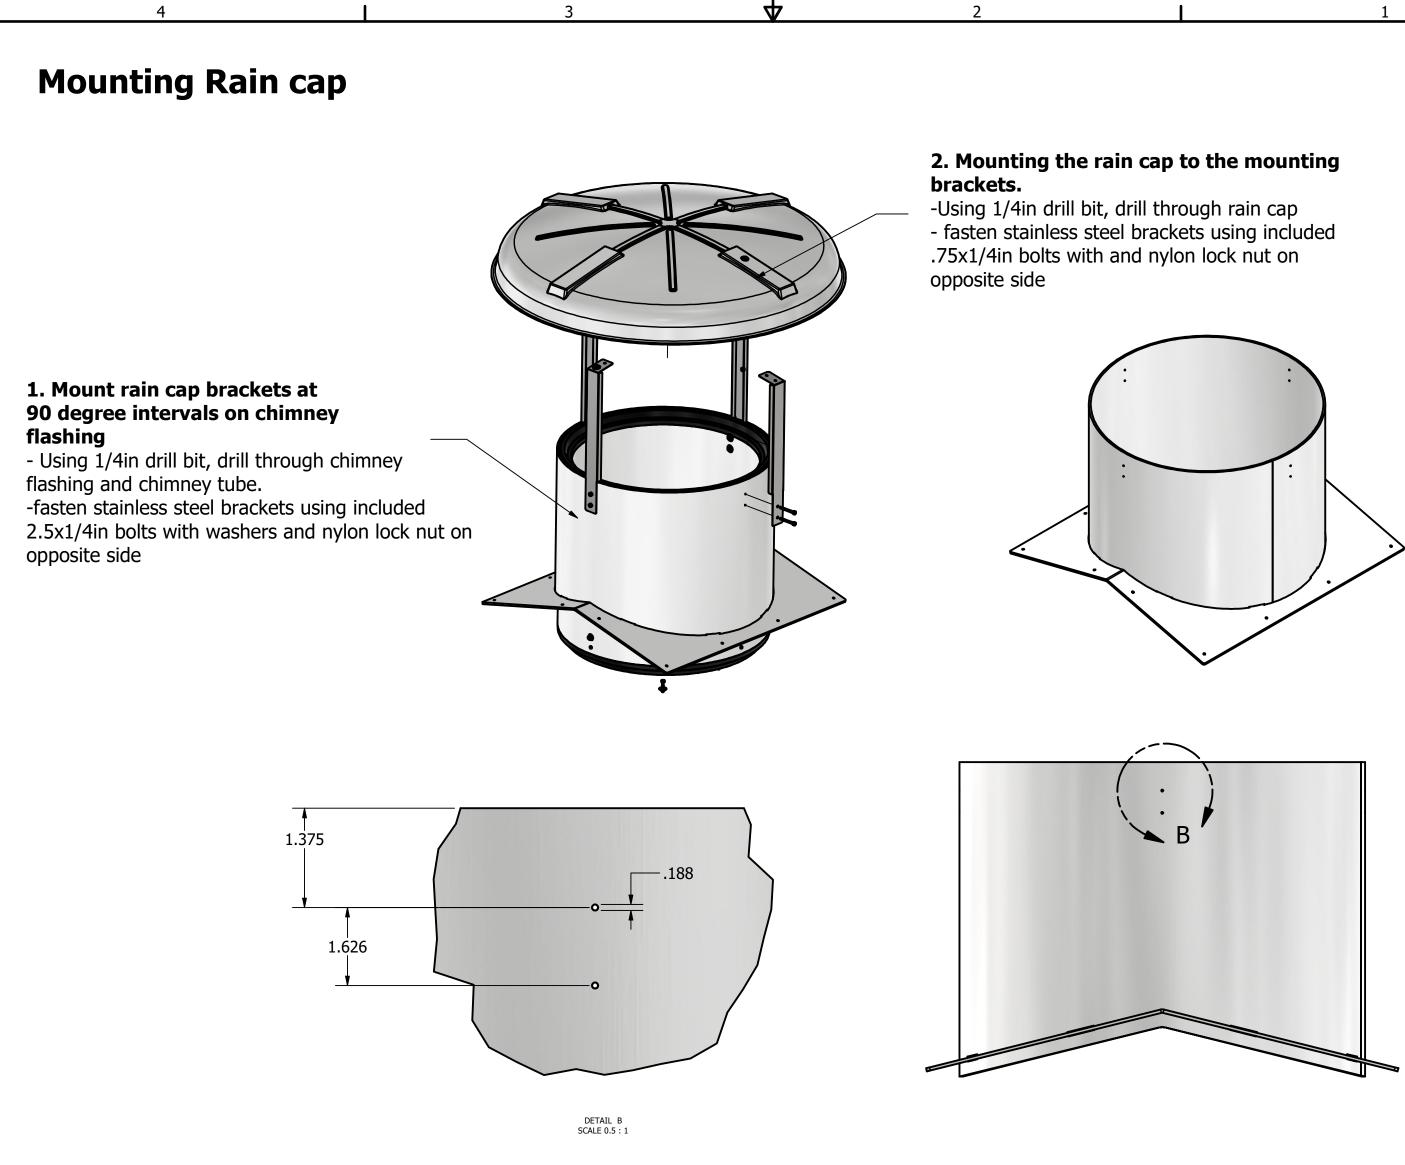

В

₽



4

В

₽

1. Attach winch arm to damper rod using included 1 1/2x20 Hex bolt and nylon lock nut,

4

DETAIL A SCALE 0.28 : 1

2. Attach eye bolt to your preferred height using the included eye bolt and nuts

2

4

3

 $\mathbf{\Phi}$ 

2

3





4

2

В

₽

1

В

┢

А



В

₽

## **Motor arm installation**

4

4

B

₽

1. Remove 10mm bolt from motor arm, and insert it into top arm mounting position and tighten it to attach arm to motor

3

2. Finish attaching arm by tighten 10mm bolt that is attached to the motor, ensure that the bolt is correctly positioned inside the correct slot on the arm please take note to not strip and over tighten this bolt

3

4

2





4

2

3

**Note:** Plastic spacer, stainless steel pin and 19mm lock nut can be found in motor hardware kits

В

4

А

1