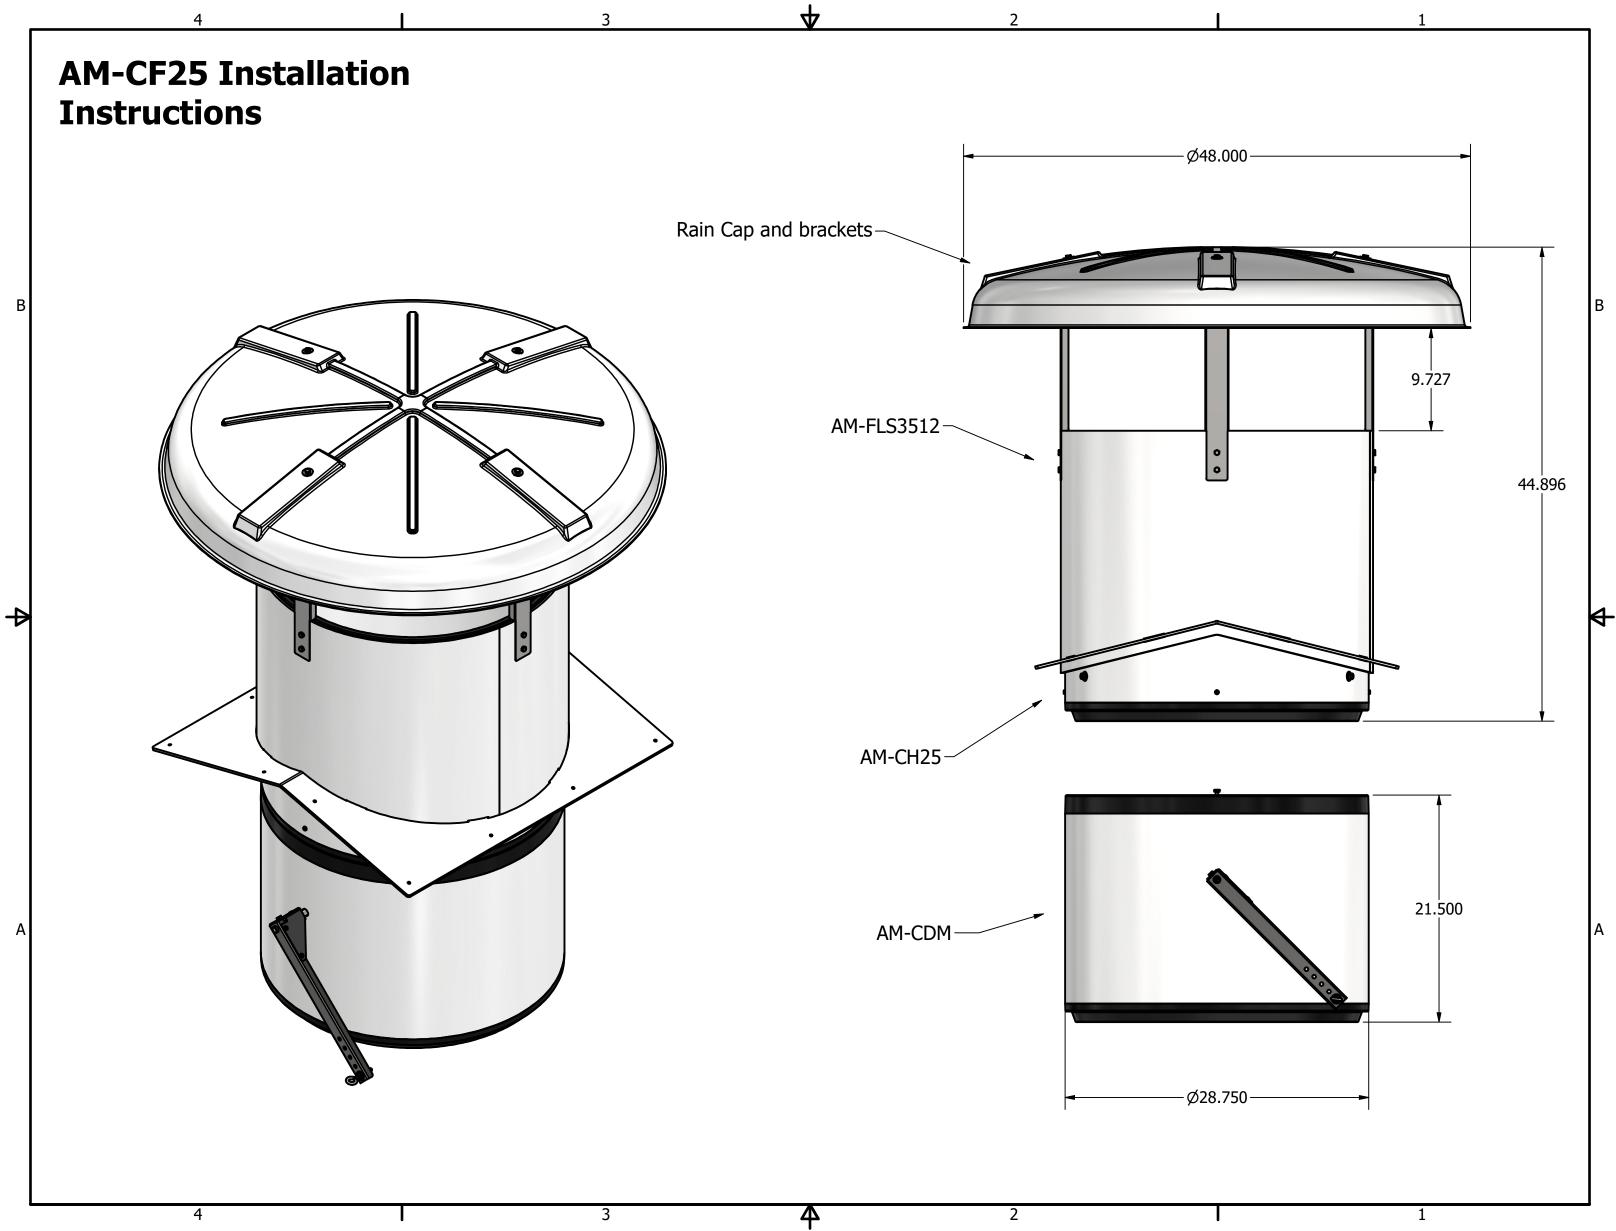

В

₽



4

В

₽

1. Attach winch arm to damper rod using included 1 1/2x20 Hex bolt and nylon lock nut,

4

DETAIL A SCALE 0.28 : 1

2. Attach eye bolt to your preferred height using the included eye bolt and nuts

2

4

3

 $\mathbf{\Phi}$ 

2

3





4

2

В

₽

1

В

┢

А



В

₽

## **Motor arm installation**

4

4

B

₽

1. Remove 10mm bolt from motor arm, and insert it into top arm mounting position and tighten it to attach arm to motor

3

2. Finish attaching arm by tighten 10mm bolt that is attached to the motor, ensure that the bolt is correctly positioned inside the correct slot on the arm please take note to not strip and over tighten this bolt

3

4

2





4

2

3

**Note:** Plastic spacer, stainless steel pin and 19mm lock nut can be found in motor hardware kits

В

4

А