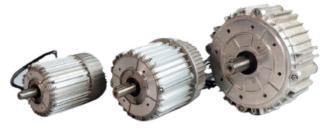

# BUILT-IN VFD

- Greater energy efficiency
- Less risk of stray voltage
- Smooth, quiet, and consistent performance
- Eliminates jerky movements