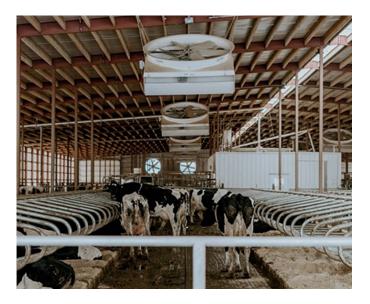

# EC MOTOR FANS

Transform your farm!

Electronically Commutated (EC) Fans are the smart choice for modern dairies!

## **PRECISION CONTROL**

- Provides fast-moving air during summer, and a gentle breeze during cooler days
- Accurate speed and torque control, for fine-tuned adjustments