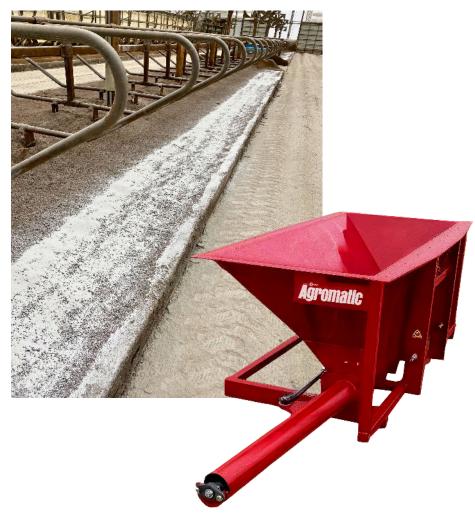

## **Lime Master Pro**

The **Agromatic Lime Master Pro** is a 3-point tractor attachment used in applying hydrated lime to free stall beds with an adjustable flow. It is an ideal solution for barns using composted solids for bedding.

The dispensing unit has a hydraulic arm that extends over the beds. The lime is sent through the arm and applied to a 24" section of the stalls as the operator moves down the

alley. A 12v vibrator attached to the side.