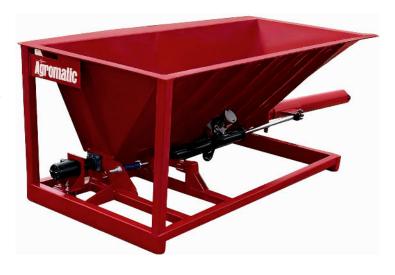

## **Lime Master Pro**

The **Agromatic Lime Master Pro** is a 3-point tractor attachment used in applying hydrated lime to free stall beds with an adjustable flow. It is an ideal solution for barns using composted solids for bedding.

The dispensing unit has a hydraulic arm that extends over the beds. The lime is sent through the arm and applied to a 24" section of the stalls as the operator moves down the

alley. A 12v vibrator attached to the side.

81" full-unit width40" deep32.5" tall75" inside width

## Capacity:

.66 cubic yards

Standard Category 1 & 2 quick attach hitch