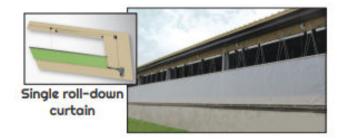

## SINGLE/DOUBLE ROLL-DOWN CURTAIN

- 16 oz. super clear rip-stop material
- Straps or wind pipes
  - Galvanized pipe with white poly sleeves
- Galvanized drive and end-pocket doors
- Environmental controls available
  - Wind, temperature and rain controls
- LOCK drives electric or manual