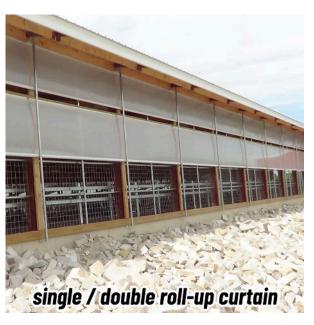

## SINGLE/DOUBLE ROLL-UP CURTAIN

- 16 oz. super clear rip-stop material
- Straps or wind pipes
  - Galvanized pipe with white poly sleeves
- Galvanized drive and end-pocket doors
- Environmental controls available
  - Wind, temperature and rain controls
- · Electric or manual drive options