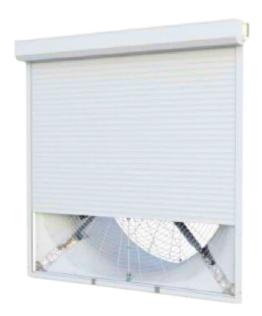

## **ROLLER SHUTTER**

- Enables fans to perform to their full potential, especially those featuring Variable Speed operation.
- When open, the shutter does not restrict air movement, maximizing a fan's airflow and efficiency at any speed.
- An insulated panel and precise construction allow the shutter to completely seal the opening during the winter months, keeping your barn comfortable even under the strongest cold winds.