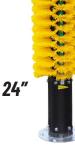

#### • Suitable for calves and smaller animals

• Specs:

Height: 24-1/2" Width (distance from wall): 18-1/2" Weight: 41# # of Discs: 12

• Mini Totem Height: 47.5" • Mini Totem Width: 20" Specs: Weight: 93# # of Discs: 20 Ground to bottom brush: 12"