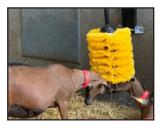

#### • Designed for mid-sized or younger animals

• Specs:

Height: 41" Width (distance from wall): 27-1/2" Weight: 125# # of Discs: 13