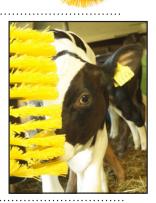

#### • Suitable for calves and smaller animals

• Specs:

Height: 24-1/2" Width (distance from wall): 18-1/2" Weight: 41# # of Discs: 12

• Mini Totem Height: 47.5" • Mini Totem Width: 20" Specs: Weight: 93# # of Discs: 20 Ground to bottom brush: 12"