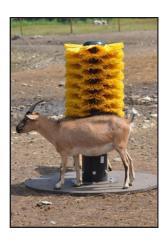

### Brushes...

- Improve animal comfort!
- Encourage shedding & cleanliness
- Minimize destructive behavior

Full Swinging Motion!

2941

(800) 800-5824 agroi

agromatic.net

## All EasySwing brushes have replaceable individual discs!

- Largest and strongest of all EasySwing brushes
- Suitable for animals of varying sizes
- Specs:

Height: 60" Width (distance from wall): 32-3/4" Weight: 135# # of Discs: 21