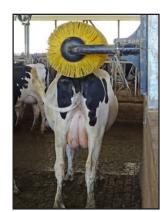

## All EasySwing brushes have replaceable individual discs!

- Largest and strongest of all EasySwing brushes
- Suitable for animals of varying sizes
- Specs:

Height: 60" Width (distance from wall): 32-3/4" Weight: 135# # of Discs: 21