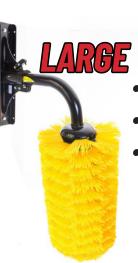

# EasySwing Brushes

No motor Low

maintenance

Best value on the market!

## All EasySwing brushes have replaceable individual discs!

- Largest and strongest of all EasySwing brushes
- Suitable for animals of varying sizes
- Specs:

Height: 60" Width (distance from wall): 32-3/4" Weight: 135# # of Discs: 21