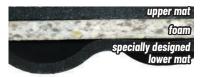

- 3-layer composition
  - creates 2.5" of lying comfort
  - · adjusts to every load condition
- Proven, easy to maintain pebbled surface
- Soft laying area within the mats edges
  - supports the correct resting position of the cow
  - improves slip-resistance
- Rear area
  - integrated slope helps facilitate drainage to keep mats clean and dry
  - sealing lips surround the foam inlay and lower mat preventing dirt and bedding from making its way underneath
- Easy to install

forminlayembeddedbetween apperandlowermat