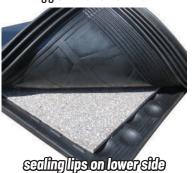

- 3-layer composition
  - creates 2.5" of lying comfort
  - · adjusts to every load condition
- Proven, easy to maintain pebbled surface
- Soft laying area within the mats edges
  - supports the correct resting position of the cow
  - improves slip-resistance
- Rear area
  - integrated slope helps facilitate drainage to keep mats clean and dry
  - sealing lips surround the foam inlay and lower mat preventing dirt and bedding from making its way underneath
- Easy to install

forminlayembeddedbetween apperandlowermat