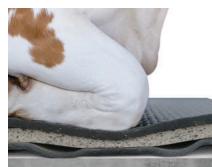

- 3-layer composition
  - creates 2.5" of lying comfort
  - · adjusts to every load condition
- Proven, easy to maintain pebbled surface
- Soft laying area within the mats edges
  - supports the correct resting position of the cow
  - improves slip-resistance
- Rear area
  - integrated slope helps facilitate drainage to keep mats clean and dry
  - sealing lips surround the foam inlay and lower mat preventing dirt and bedding from making its way underneath
- Easy to install