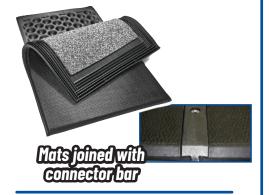

## **KEW Plus**

Mat Width: 44" Mat Length: 72"

<u>Connector Bars:</u> 3-1/2" 5-1/2" 7-1/2" 9-1/2"

(800) 800-5824 agromatic.net