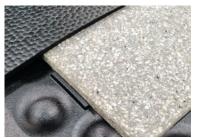

- 3-layer composition
  - creates 2.5" of lying comfort
  - · adjusts to every load condition
- Proven, easy to maintain pebbled surface
- Soft laying area within the mats edges
  - supports the correct resting position of the cow
  - improves slip-resistance
- Rear area
  - integrated slope helps facilitate drainage to keep mats clean and dry
  - sealing lips surround the foam inlay and lower mat preventing dirt and bedding from making its way underneath
- Easy to install