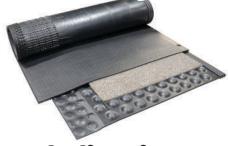

## **KEW Plus LongLine**

LongLine continuous roll system

Roll Length: 82' Roll Width: 71"