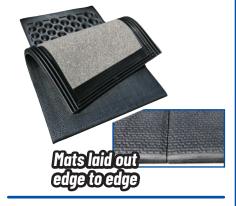

## **KEW Plus Solo**

Mat Width: 45", 47" or 49" Mat Length: 72"

## **KEW Plus**

Mat Width: 44" Mat Length: 72"

<u>Connector Bars:</u> 3-1/2" 5-1/2" 7-1/2" 9-1/2"

(800) 800-5824 agromatic.net