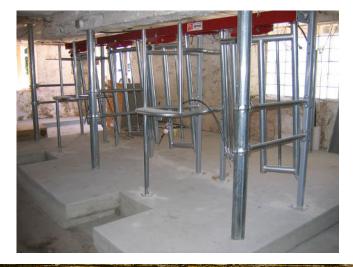

Works seamlessly with major milking equipment brands. Our stalls and partitions are securely bolted and anchored to concrete, ensuring flexibility for easy relocation, replacement, or expansion of your parlor.