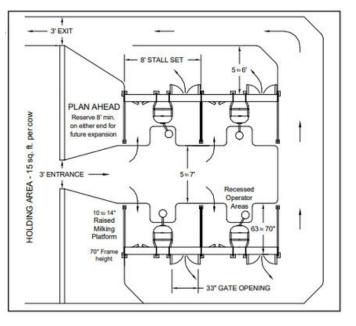

Smooth, individual cow exits—no waiting.

Flat Barn Parlor

- Quick milking: 56 cows/hour in Double Four!
- Cost-effective expansion.
- Gravity-operated—no air rams or hydraulics.
- Adapt to existing barns seamlessly.
- Enhanced comfort for cows and operators.
- Efficient: Reduce labor, boost productivity.