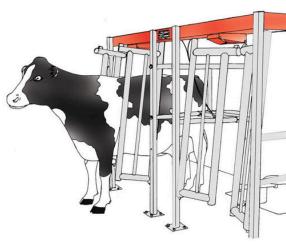

## **FRONT EXIT**

## **Designed for Operator and Cow Comfort!**

As cows enter, our system closes the gates, providing a 34" platform for them and leaving you a comfortable 32" x 24" area to work in. Our system lifts the cow, making milking easy on both you and her. When milking is done, a pull of the T-handle releases the cow and the gates return, ready for the next one.