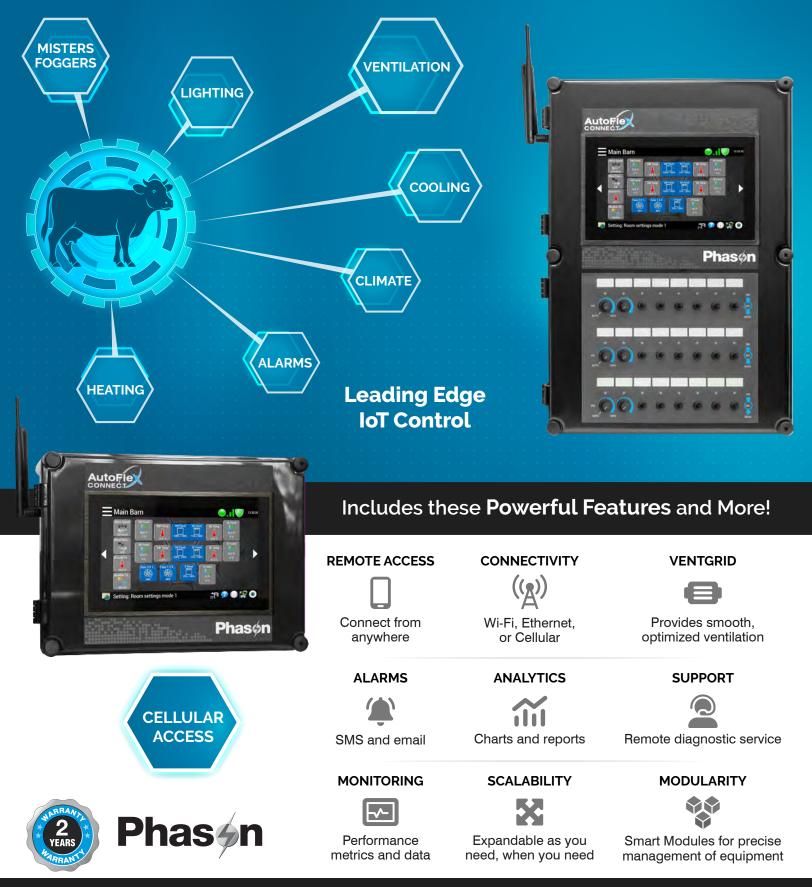

### Innovative Ventilation and Electronic Control Solutions

### Smarter Control. Real-Time Insight. Better Barn Performance.

AutoFlex Connect III brings together your fans, heaters, feed systems, inlets, lights, and more—into one **smart, integrated system**. With flexible Smart Modules, real-time monitoring, and cloud-connected access, it delivers **precision automation** for modern livestock operations.