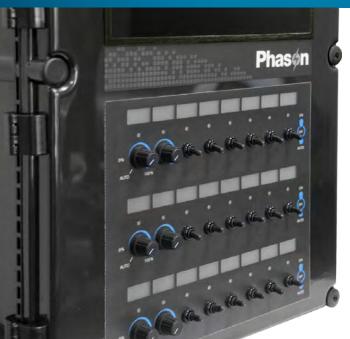

#### MANUAL OVERRIDES (optional)

- Assignable to any relay or variable output
- 6 AUTO/0–100% dials for variable outputs
- 18 AUTO/OFF/ON switches for relays

| System / Equipment                                    | Monitored Parameters                                  | Automatic Control Methods                                    | Manual Override Method                        |
|-------------------------------------------------------|-------------------------------------------------------|--------------------------------------------------------------|-----------------------------------------------|
| Ventilation<br>(Fans, Inlets, Curtains)               | Temperature, Static Pressure,<br>CO2, NH3, Wind Speed | Relay and variable output ,<br>Actuators (Timed, POT, 0–10V) | Switch (relay),<br>Dial (variable, actuators) |
| <b>Tunnel Ventilation</b><br>(Fans, Inlets, Curtains) | Temperature, Static Pressure,<br>CO2, NH3, Wind Speed | Relay and Variable output                                    | Switch (relay)<br>Dial (variable)             |
| Chimneys / Exhaust                                    | Static Pressure, Temperature                          | Variable, actuator                                           | Dial                                          |
| Pit Fans                                              | Temperature, Static Pressure                          | Relay                                                        | Switch                                        |
| <b>Circulation Fans</b>                               | Temperature, Ammonia                                  | Relay or variable                                            | Switch (relay) or Dial (variable)             |
| Heaters                                               | Temperature                                           | Relay or variable                                            | Switch (relay) or Dial (variable)             |
| Cooling / Misting                                     | Temperature, Humidity                                 | Relay                                                        | Switch                                        |
| Lighting                                              | Light Level                                           | Relay or variable                                            | Switch or Dial (if dimmable)                  |
| Watering Systems                                      | Water Usage                                           | —                                                            | —                                             |
| <b>Feed Systems</b> (Chain Disks,<br>Drop Feeders)    | Feed Usage                                            | Relay or dedicated Feed Module                               | _                                             |
| Scheduled Events                                      | Time                                                  | Pre-set schedules for any relay or variable                  | Switch or Dial<br>(depends on device)         |