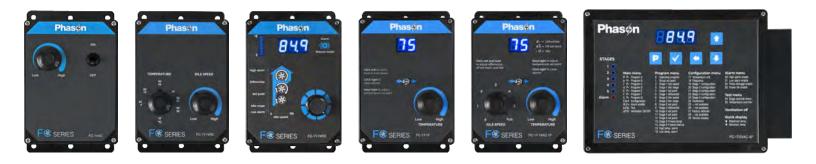

## **Key features**

(34)

Phasen

- Automatic and manual control
- Economical
- Rugged NEMA 4X enclosure

## What can you control?

- Variable speed fans
- Fixed-stage fans
- > And more!

- Long-lasting
- Phone support
- Cooling pads
- Heaters

FC Series **Previous** Interface Fixed Variable Control Model Models Stages Stages Туре FC-1VAC MSC-4 dial/knob 0 1 Manual FC-1VAC-8.5 MSC-4-8.5 FC-1T-1VAC MTC-4C dial/knob 0 1 Temperature FC-1T-1VDC 3-digit LED, dial SSV-DC 0 1 (DC) Temperature FC-1T-1F SSC-1D 2-digit LED, dial 1 (heat or cool) 0 Temperature FC-1T-1VAC-1F FHC-1D/VTC-1D 2-digit LED, dial 1 (heat) 1 Temperature FC-1T-2VAC-3F SEC-HD/TVS 4-digit LED, button 3 (heat or cool) 2 Temperature